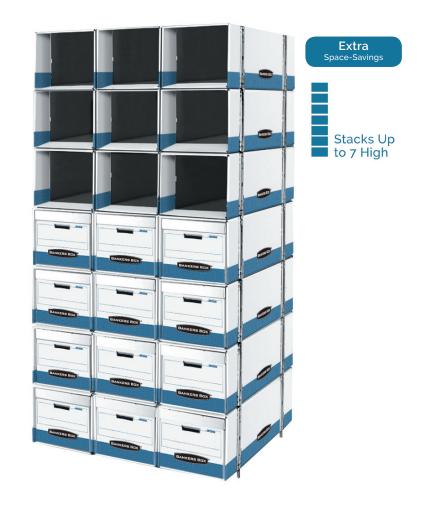

## STAX CUBES CONVERT EXISTING BOXES INTO A DRAWER SYSTEM

## Extra Space–Savings up to 50% more storage space!

- Converts existing boxes into a drawer system, saving you up to 50% more storage space
- Stacks up to 7 high
- Each cube holds two letter/legal boxes or one 24" letter-size box with lids
- Steel framework interlocks vertically and horizontally to withstand the heaviest day-to-day usage
- With openings on both sides, you can insert or retrieve a box without moving other boxes
- Boxes not included